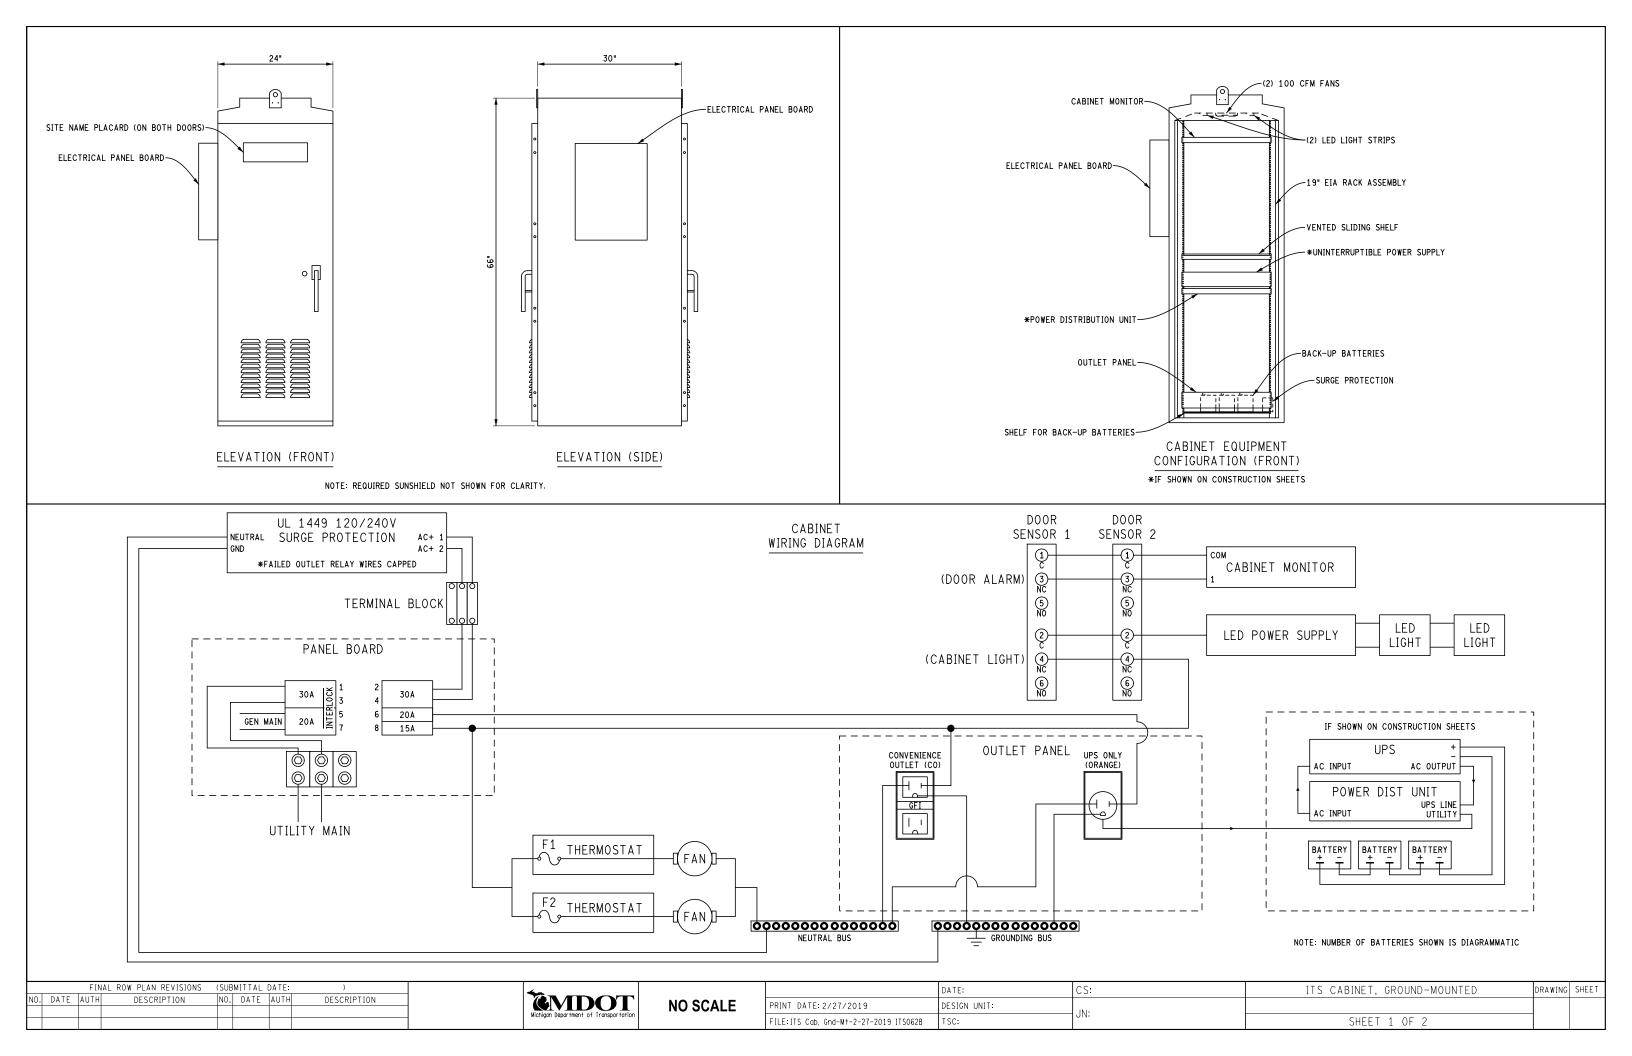

NOTES:

-SITE NAME PLACARD (ON BOTH DOORS)

| EXTEND CONDUITS 2" ABOVE<br>TOP OF FOUNDATION       |
|-----------------------------------------------------|
| LIFETIME SILICONE CAULK<br>BETWEEN CABINET AND BASE |
| CABINET FOUNDATION                                  |