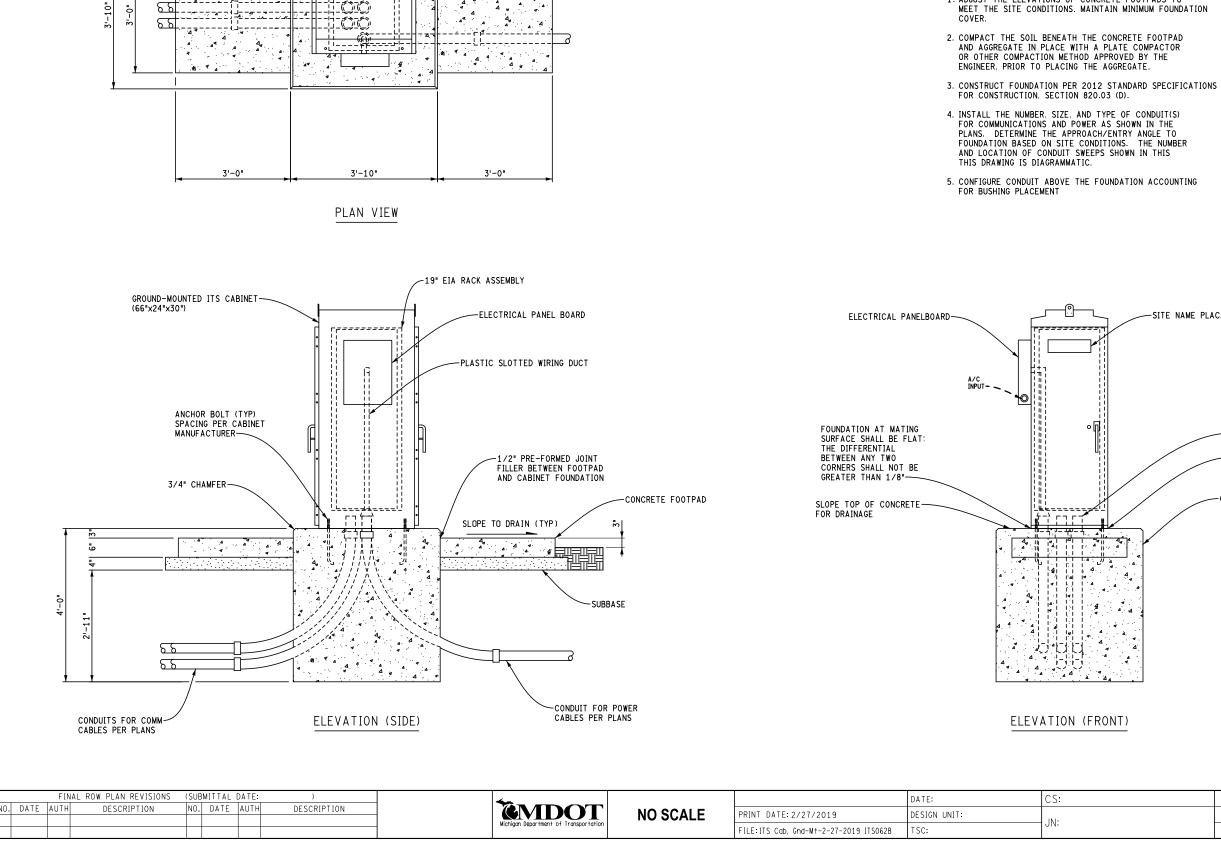

-ANCHOR BOLT (TYP) SPACING PER CABINET MANUFACTURER

4. 4

4

DIRECTION OF TRAFFIC

4

4

. . .

5

. .

4

| 1. A[ | JUST | T TH | IE ELE | EVATIONS | 0F  | CONCRETE | FOOTPA  | DS TO   |     |
|-------|------|------|--------|----------|-----|----------|---------|---------|-----|
| ME    | ET ' | THE  | SITE   | CONDITIO | NS. | MAINTAIN | MINIMUM | FOUNDAT | ION |
| ~ ~ ~ |      |      |        |          |     |          |         |         |     |

NOTES:

-SITE NAME PLACARD (ON BOTH DOORS)

| EXTEND CONDUITS 2" ABOVE<br>TOP OF FOUNDATION       |
|-----------------------------------------------------|
| LIFETIME SILICONE CAULK<br>BETWEEN CABINET AND BASE |
| CABINET FOUNDATION                                  |